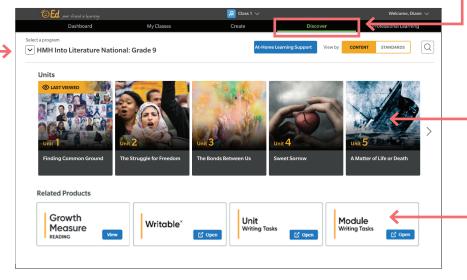

## New Mexico *HMH Into Literature*™ Online Review

We are excited to share *HMH Into Literature* Grades 9–12 using our online learning system, *Ed: Your Friend in Learning*®.

- 1 Go to hmhco.com/one
- Select the following:

## Before you get started:

- For the best user experience, we recommend using the Google Chrome™ browser.
- Disable pop-up blockers or allow pop-ups from this site in your browser software.
- Please ensure your PDF settings are set to open PDFs in the browser and not to download.

Click to view module and lesson resources

Click on an icon to view specific resources